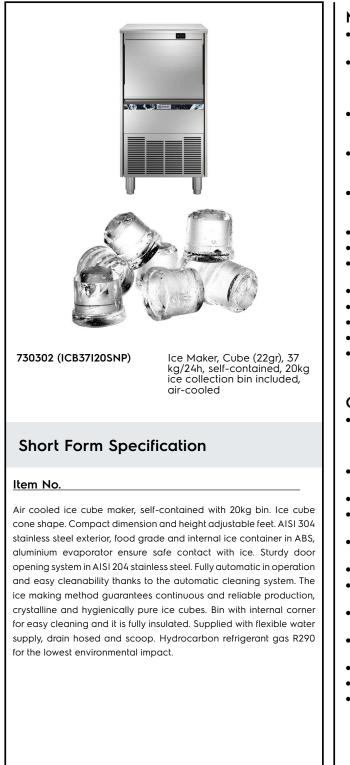

Ice Makers Ice Cuber (22gr), 37kg/24h, 20kg bin, air-cooled

| ITEM #       |  |  |
|--------------|--|--|
| MODEL #      |  |  |
| NAME #       |  |  |
| <u>SIS #</u> |  |  |
| AIA #        |  |  |

#### Main Features

- The ice making method guarantees a continuous and reliable production.
- Easy cleanability guaranteed by an automatic system: the cleaning switch activate the circulation and the rinse of water; at the end of the cycle just swithed again to start producing ice.
- The ice-making method (spray layering) guarantees crystalline, compact, hygienically pure ice cubes that are resistant to melting.
- Water consumption and productivity calculated using 15°C water temperature and 21°C ambient temperature.
- Compact dimensions of the ice cubers make them highly suitable for any location, particularly those where space is at a premium.
- Ice cube cone shape.
- Fully automatic in operation.
- Rounded internal corners of the bin assure ease of cleaning.
- Food grade ABS interior.
- Suitable for gravity drain only.
- Bin included.
- Compliant to CE requirements for safety.
- The innovative anti-scale spray system with flexible nozzles avoids limescale deposits through small vibrations.

#### Construction

- Reliability guaranteed by the quality of the construction materials used (front, top and sides in 304 AISI stainless steel) and the sophisticated product and process technology involved.
- The sprayers are easy to take away, permit a simple flowing and prevent limestone formation.
- AISI 304 stainless steel exterior.
- Aluminium evaporator ensures a safe contact with ice.
- Sturdy door opening system made in AISI 304 stainless steel.
- Internal ice containers in ABS.
- Hygienical plastic spray arms removable without the use of tools.
- Supplied with flexible water supply, drain hoses and scoop.
- Easy access to the main components for maintenance.
- ON-OFF rocker switch.
- Adjustable 105-155mm feet.
- Plug as standard (schuko type).

### Sustainability

- Hydrocarbon refrigerant gas R290 for the lowest environmental impact (GWP=3) CFC and HCFC free.
- Reduced energy consumption by fully insulated storage bin.