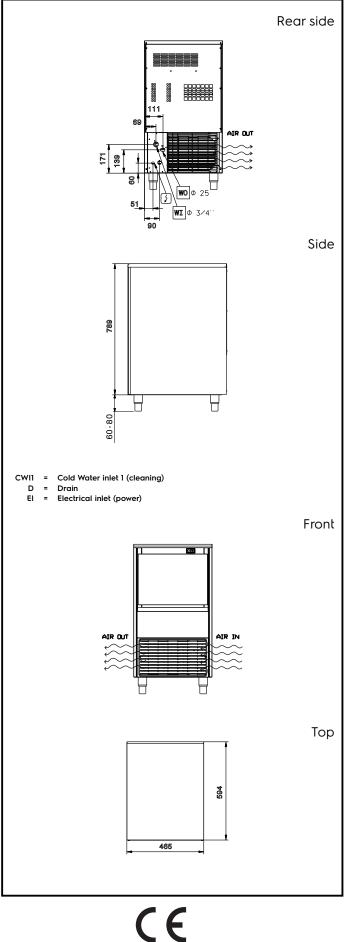

## Ice Makers Ice Cuber (22gr), 37kg/24h, 20kg bin, air-cooled

| Electric                                                                                                                              |                                                             |  |
|---------------------------------------------------------------------------------------------------------------------------------------|-------------------------------------------------------------|--|
| Supply voltage:<br>Electrical power, max:                                                                                             | 220-240 V/1N ph/50 Hz<br>0.38 kW                            |  |
| Capacity:                                                                                                                             |                                                             |  |
| Bin capacity:                                                                                                                         | ISO 9001; ISO 14001 kg                                      |  |
| Key Information:                                                                                                                      |                                                             |  |
| External dimensions, Width:<br>External dimensions, Depth:<br>External dimensions, Height:<br>Net weight:<br>Output:<br>Kind of cube: | 465mm<br>595mm<br>849mm<br>45kg<br>37kg/day<br>Ice Cube 22g |  |
| Sustainability                                                                                                                        |                                                             |  |
| Refrigerant type:<br>Refrigerant weight:<br>Water consumption:                                                                        | R290<br>110 g<br>4 lt/hr                                    |  |